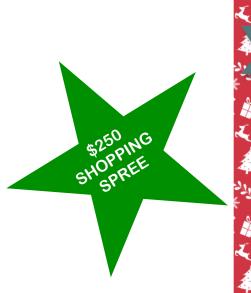

1- \$250 SHOPPING SPREE WINNER BLACKOUT BINGO (FILL ENTIRE CARD)

3- \$100 SHOPPING SPREE WINNERS BINGO (FILL A ROW, HORIZONTAL, VERTICAL OR DIAGONAL)